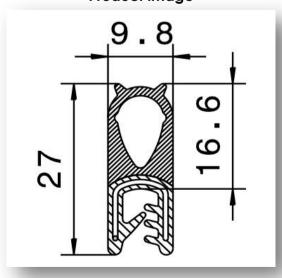

Article number 4610126

Article designation Sealing section

This sealing section is completely made of EPDM and has a steel insert. Because of the high bending radius of this sealing profile, it is easy to bend around corners. The rubber profile is easy to fasten and has two functions: protecting from sharp edges and sealing. It is temperature resistant from -40°C up to +100°C.

## **General information**

Assembly profile EPDM quality ES 60 Assembly bulb EPDM quality ES 06

Assenbly insert Steel 1.0347
Clamping range 1,5-3 mm
Colour Black