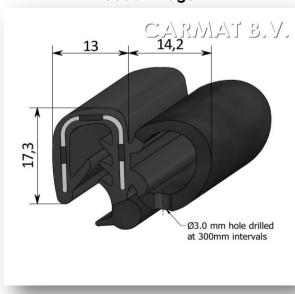

## **Product image**

CARMAT B.V.
Campagneweg 15
4761 RM Zevenbergen
+31-168331100