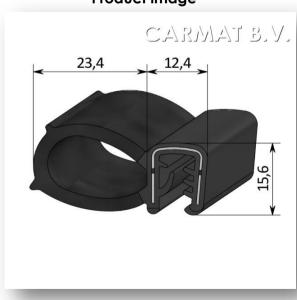

Article number 461H279

Article designation Sealing section

This sealing section is completely made of EPDM and has a steel insert. Because of the high bending radius of this sealing profile, it is easy to bend around corners. The rubber profile is easy to fasten and has two functions: protecting from sharp edges and sealing. It is temperature resistant from -40°C up to +100°C.

## **General information**

Assembly profile EPDM quality ES 60 Assembly bulb EPDM quality ES 06

Assembly insert Steel 1.0347 Clamping range 3-4,5 mm