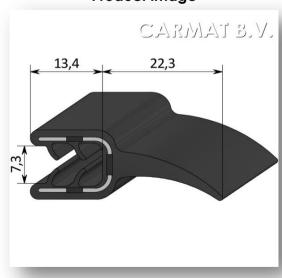

Article number 461M247

Article designation Sealing section

This sealing section is completely made of EPDM and has a steel insert. Because of the high bending radius of this sealing profile, it is easy to bend around corners. The rubber profile is easy to fasten and has two functions: protecting from sharp edges and sealing. It is temperature resistant from -40°C up to +100°C.

## **General information**

Assembly profile EPDM quality ES 60
Assembly sealing lip EPDM quality ES 06

Assenbly insert Steel 1.0347
Clamping range 3,5-5 mm
Colour Black