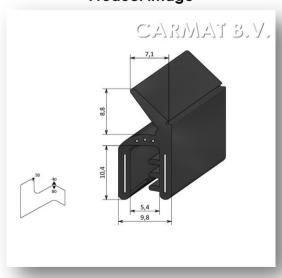

Article number 4610088

Article designation Sealing section

This sealing section is completely made of EPDM and has a steel insert. Because of the high bending radius of this sealing profile, it is easy to bend around corners. The rubber profile is easy to fasten and has two functions: protecting from sharp edges and sealing. It is temperature resistant from -40°C up to +100°C.

## **General information**

Assembly profile EPDM quality ES 60
Assembly sealing lip EPDM quality ES 06

Assenbly insert Steel 1.0347
Clamping range 1-3 mm
Colour Black