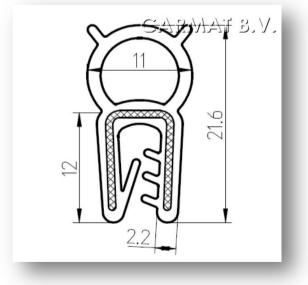

| Article | number      |
|---------|-------------|
| Article | designation |

461C057 Sealing section

This sealing section is made of silicone and has a stainless steel insert. Because of the high bending radius of this sealing profile, it is easy to bend around corners. The profile is easy to fasten and has two functions: protecting from sharp edges and sealing. This protector is often used in food industries or in industries where silicone is required. It is temperature resistant from -60°C up to +180°C. It can briefly resist temperatures of 200°C.

## **General information**

| Assembly profile | Silicone |
|------------------|----------|
| Assembly bulb    | Silicone |
| Assenbly insert  | RVS 316  |
| Clamping range   | 1-4 mm   |
| Colour           | Black    |