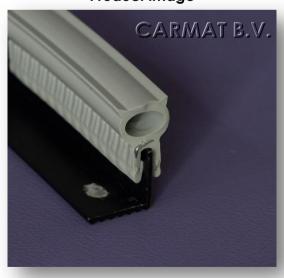

Article number 461C024

**Article designation** Sealing section

This sealing section is made of silicone and has a steel insert. Because of the high bending radius of this sealing profile, it is easy to bend around corners. The profile is easy to fasten and has two functions: protecting from sharp edges and sealing. This protector is often used in food industries or in industries where silicone is required. It is temperature resistant from -60°C up to +180°C. It can briefly resist temperatures of 200°C.

## **General information**

Assembly profile Silicone
Assembly bulb Silicone
Assembly insert Steel 1.0347

Clamping range Bespoke clamping range

Colour Grey