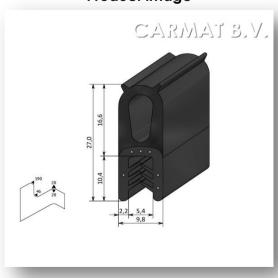

Article number 4610102

Article designation Sealing section

This sealing section is completely made of EPDM and has a steel insert. Because of the high bending radius of this sealing profile, it is easy to bend around corners. The rubber profile is easy to fasten and has two functions: protecting from sharp edges and sealing. It is temperature resistant from -40°C up to +100°C.

## **General information**

Assembly profile EPDM quality ES 60
Assembly bulb EPDM quality ES 06

Assenbly insert Steel 1.0347
Clamping range 1-3 mm
Colour Black