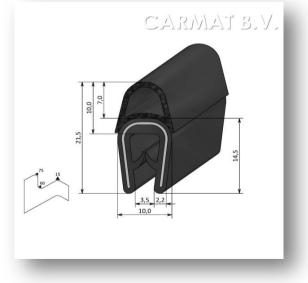

Article number Article designation 4610048 Sealing section

This sealing section is made of PVC with a rubber gasket and has a steel insert. Because of the high bending radius of this sealing profile, it is easy to bend around corners. The profile is easy to fasten and has two functions: protecting from sharp edges and sealing. It is temperature resistant from -30°C up to +70°C.

## **General information**

| Assembly profile | PVC quality 911V5 ALD |
|------------------|-----------------------|
| Assembly bulb    | EPDM quality EP 082   |
| Assenbly insert  | Steel 1.0347          |
| Clamping range   | 1-4 mm                |
| Colour           | Black                 |