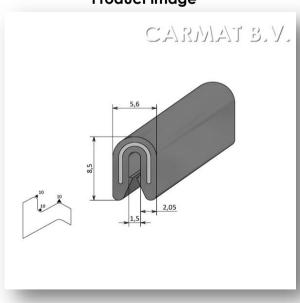

Article number 4610025

**Article designation** Edge protector

This edge protector is made of PVC and has a steel insert. Because of the high bending radius of this finishing profile, it is easy to bend around corners. The profile is easy to fasten and protects from sharp edges. It is temperature resistant from -40°C up to +90°C.

## **General information**

Assembly profile PVC quality 911V5 ALD

Assembly insert Steel 1.0347

Clamping range 1 mm
Colour grey