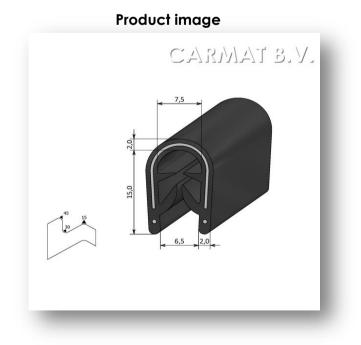

Article number Article designation 4610104 Edge protector

This edge protector is made of PVC and has a steel insert. Because of the high bending radius of this finishing profile, it is easy to bend around corners. The profile is easy to fasten and protects from sharp edges. It is temperature resistant from -40°C up to +90°C.

## **General information**

| Assembly profile | PVC quality 911V5 ALD |
|------------------|-----------------------|
| Assembly insert  | Steel 1.0347          |
| Clamping range   | 4-6 mm                |
| Colour           | black                 |