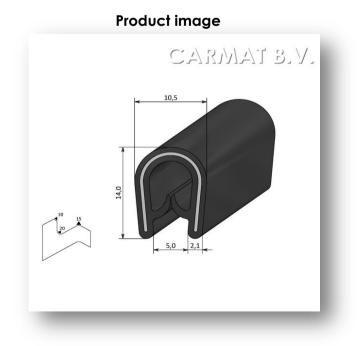

Article number Article designation 4610064 Edge protector

This edge protector is made of PVC and has a steel insert. Because of the high bending radius of this finishing profile, it is easy to bend around corners. The profile is easy to fasten and protects from sharp edges. It is temperature resistant from -40°C up to +90°C.

## **General information**

Assembly profile Assembly insert Clamping range Colour PVC quality 911V5 ALD Steel 1.0347 1-4 mm black